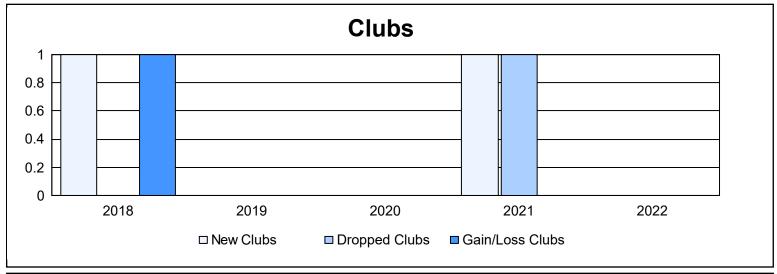

District 332 F

As of June 2022 Cumulative

| Year      | New<br>Clubs | Dropped<br>Clubs | Gain/<br>Loss<br>Clubs | New<br>Members | Charter<br>Members | Reinstate<br>Members | Transfer<br>Members | Total<br>Member<br>Added | Total<br>Members<br>Dropped | Gain/<br>Loss<br>Members |
|-----------|--------------|------------------|------------------------|----------------|--------------------|----------------------|---------------------|--------------------------|-----------------------------|--------------------------|
| 2017-2018 | 1            | 0                | 1                      | 51             | 50                 | 2                    | 0                   | 103                      | 99                          | 4                        |
| 2018-2019 | 0            | 0                | 0                      | 69             | 0                  | 1                    | 10                  | 80                       | 136                         | -56                      |
| 2019-2020 | 0            | 0                | 0                      | 73             | 0                  | 2                    | 0                   | 75                       | 107                         | -32                      |
| 2020-2021 | 1            | 1                | 0                      | 60             | 50                 | 4                    | 1                   | 115                      | 107                         | 8                        |
| 2021-2022 | 0            | 0                | 0                      | 64             | 1                  | 2                    | 2                   | 69                       | 85                          | -16                      |
| Average   | 0            | 0                | 0                      | 63             | 20                 | 2                    | 3                   | 88                       | 107                         | -18                      |